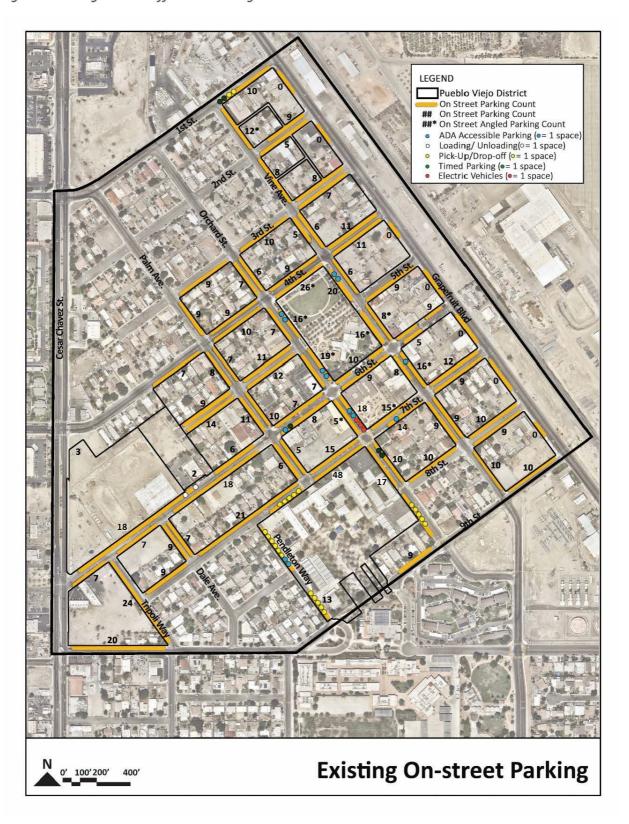

#### **Attachments:**

- 1. Parking Map Block Excerpt
- 2. Pueblo Viejo On-Street Parking Excerpt
- 3. Pueblo Viejo Off-Street Parking Excerpt
- 4. Pueblo Viejo Parking Occupancy Report, March 2023
- 5. Pueblo Viejo Parking Occupancy Report, April 2023
- 6. Coachella Parking Limit Signs
- 7. Full Pueblo Viejo Revitalization Plan Parking Analysis https://www.coachella.org/home/showpublisheddocument/7801/637068252957170000