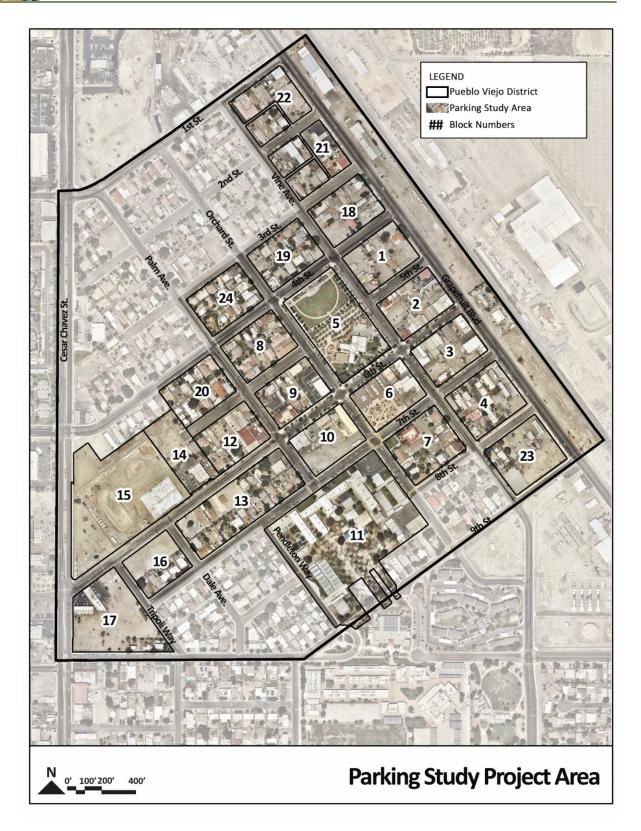

The Plan organized Downtown parking by numbered blocks (Attachment 1). The survey monitored parking demand on Tuesday, March 28, 2023 (Observation Day 1) and Friday, April 21, 2023 (Observation Day 2) for on-street and off-street parking occupancy between the hours of 7 a.m. to 5 p.m. on 24 blocks. Staff also analyzed the 6th Street segment between Vine and Orchard Streets where parking occupancy is anticipated to be highest. Observation Day 2 was chosen to evaluate any impacts to parking from the Coachella Festival (Weekend 2).

#### **Attachments:**

- 1. Parking Map Block Excerpt
- 2. Pueblo Viejo On-Street Parking Excerpt
- 3. Pueblo Viejo Off-Street Parking Excerpt
- 4. Pueblo Viejo Parking Occupancy Report, March 2023
- 5. Pueblo Viejo Parking Occupancy Report, April 2023
- 6. Coachella Parking Limit Signs
- 7. Full Pueblo Viejo Revitalization Plan Parking Analysis https://www.coachella.org/home/showpublisheddocument/7801/637068252957170000