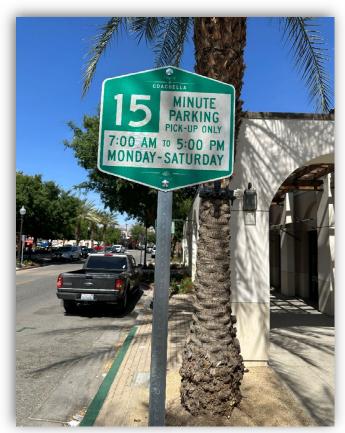

Higher parking occupancy on 6th Street between Vine and Orchard Street may require closer observation to implement solutions for future occupancy issues. The 15-minute time-restricted parking for two parallel parking spaces in front of the Coachella Library and Sixth Street Coffee has been successful in ensuring faster parking turnover to allow visitors on short visits to frequent

6th Street businesses. Survey data shows an increase of occupancy from the September 2022 survey with an increase of 12%, from 77% to 89% during weekdays. The latter increase surpasses the 80% occupancy threshold and additional parking management strategies should be considered.

The Planning Commission could consider recommending options to manage parking on the 6th Street segment from 8 a.m.-5 p.m. Monday-Friday (15-minute, 20-minute, 1-hour or 2-hour limitations). No other businesses since the time restricted parking signs were installed have reported any need for additional parking restrictions. Regular long-term parking for employees or visitors for longer stays could still find plentiful parking along Vine and Orchard Streets where parking occupancies remain low to moderate.

# Parking Limit Signs