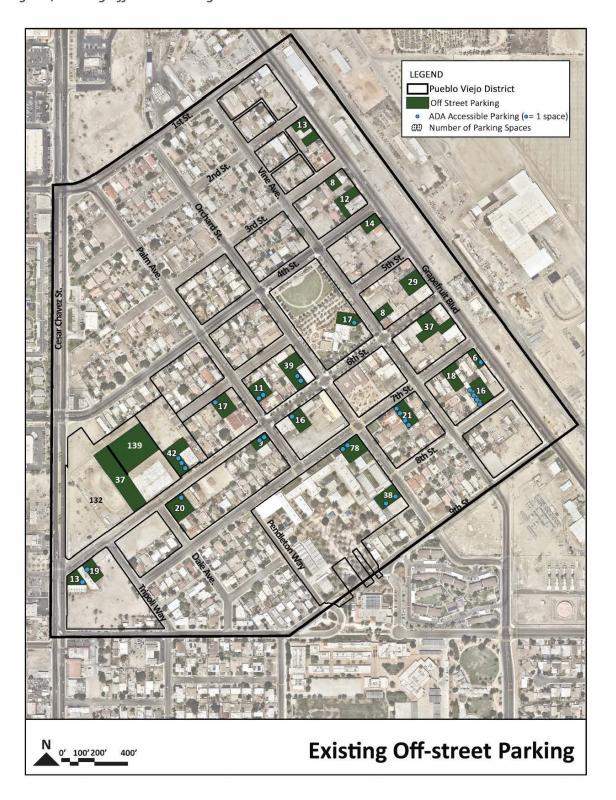

#### **Attachments:**

- 1. Parking Map Block Excerpt
- 2. Pueblo Viejo On-Street Parking Excerpt
- 3. Pueblo Viejo Off-Street Parking Excerpt
- 4. Pueblo Viejo Parking Occupancy Report, March 2023
- 5. Pueblo Viejo Parking Occupancy Report, April 2023
- 6. Coachella Parking Limit Signs
- 7. Full Pueblo Viejo Revitalization Plan Parking Analysis https://www.coachella.org/home/showpublisheddocument/7801/637068252957170000

Figure 2: Existing On- and Off-Street Parking

Figure 4: Existing Off-Street Parking